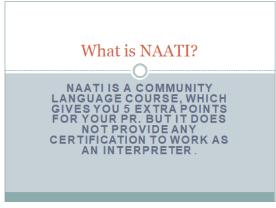

# NAATI Scoring guide TOTAL MARKS 90 REQUIRED MARKS 63 MINIMUM 29 IN EACH DIALOGUE TOTAL OF 29 IS 58 BUT WE HAVE TO GET 63

# **WHAT IS NAATI?**

#### **NAATI SCORING**

#### **GUIDE**

# THERE ARE FOLLOWING TOPICS IN THE COURSE OF NAATI CCL:

| S No | Topic           | Done   | Revised | Mock Test |
|------|-----------------|--------|---------|-----------|
| 1    | Social services |        |         |           |
| 2    | Education       |        |         |           |
| 3    | Legal           |        |         |           |
| 4    | Medical         | Λ/Ι    | NIC     | C         |
| 5    | Life style      |        |         |           |
| 6    | Business        | 5 11 6 | A T .   | ~ 11      |
| 7    | Immigration     |        |         |           |

#### SAMPLE VOCABULARY FOR SOCI